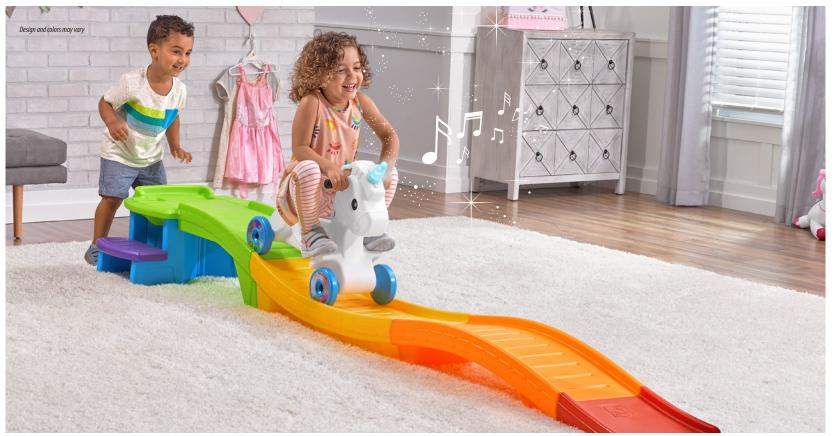

## Let imagination run wild with the Step2 Unicorn **Up & Down Coaster!**

- Whimsical Unicorn coaster car with child activated light & sounds
- 2 non-slip steps lock securely into 4-piece track for access to the platform
- Recessed retainer wells hold coaster car until little ones are ready to roll
- Over 9 feet (2.74 meters) of up and down riding track
- Unicorn coaster has high back, handrail, and foot rests for a secure ride
- Requires 3 "AAA" batteries, not included
- · Adult assembly required

## **UNICORN UP & DOWN** ROLLER COASTER.

10.31.19

493700

2-5 years

NEW

PRODUCT SET-UP DIMENSIONS (H x W x D)

Track - 12.75 x 110 x 27 in / 32.4 x 279.4 x 68.6 cm Car - 15 x 23.25 x 13 in / 38.1 x 59.1 x 33 cm