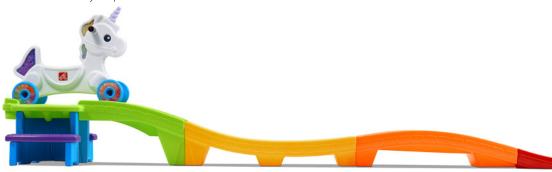

## Let imagination run wild with the Step2 Unicorn **Up & Down Coaster!**

- Whimsical Unicorn coaster car with child activated light & sounds
- 2 non-slip steps lock securely into 4-piece track for access to the platform
- Recessed retainer wells hold coaster car until little ones are ready to roll
- Over 9 feet (2.74 meters) of up and down riding track
- Unicorn coaster has high back, handrail, and foot rests for a secure ride
- Requires 3 "AAA" batteries, not included
- · Adult assembly required

## **UNICORN UP & DOWN** ROLLER COASTER.

10.31.19

493700

2-5 years

NEW

PRODUCT SET-UP DIMENSIONS (H x W x D)

Track - 12.75 x 110 x 27 in / 32.4 x 279.4 x 68.6 cm Car - 15 x 23.25 x 13 in / 38.1 x 59.1 x 33 cm