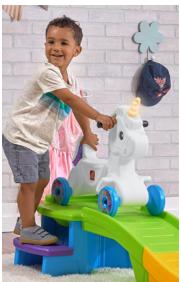

## Let imagination run wild with the Step2 Unicorn **Up & Down Coaster!**

- Whimsical Unicorn coaster car with child activated light & sounds
- 2 non-slip steps lock securely into 4-piece track for access to the platform
- Recessed retainer wells hold coaster car until little ones are ready to roll
- Over 9 feet (2.74 meters) of up and down riding track
- Unicorn coaster has high back, handrail, and foot rests for a secure ride
- Requires 3 "AAA" batteries, not included
- · Adult assembly required