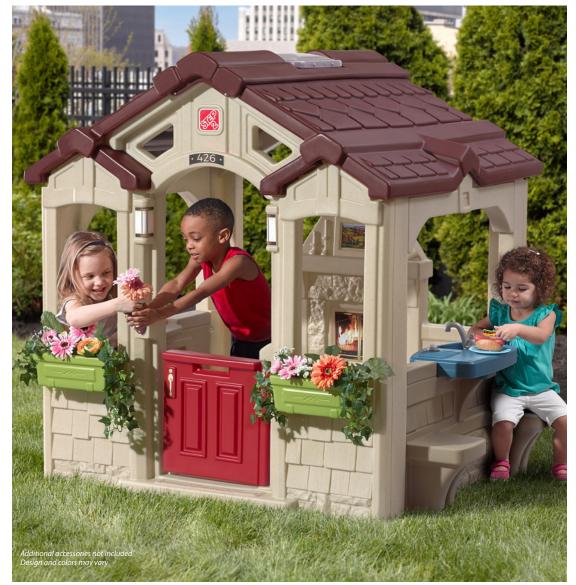

## Play a game of "house" with your siblings and friends!

- Open design allows you to play with your friends inside or out!
- "Ding, dong!" Electronic doorbell lets kids know when their friends have arrived for the fun!
- · Working Dutch door
- Cozy on up by the fireplace
- Kids can even plant pretend flowers in the two planter boxes
- Interior also includes kitchen seat, sink, swivel faucet, and kitchen table, perfect for an afternoon of imaginative role play
- Charming design with realistic stone and wood finishings blends beautifully into backyard landscapes