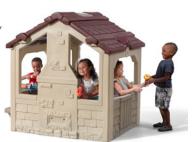

## **Charming Cottage**™

867400

2+ years

5.4.18

## Play a game of "house" with your siblings and friends!

- Open design allows you to play with your friends inside or out!
- "Ding, dong!" Electronic doorbell lets kids know when their friends have arrived for the fun!
- · Working Dutch door
- Cozy on up by the fireplace
- Kids can even plant pretend flowers in the two planter boxes
- Interior also includes kitchen seat, sink, swivel faucet, and kitchen table, perfect for an afternoon of imaginative role play
- Charming design with realistic stone and wood finishings blends beautifully into backyard landscapes